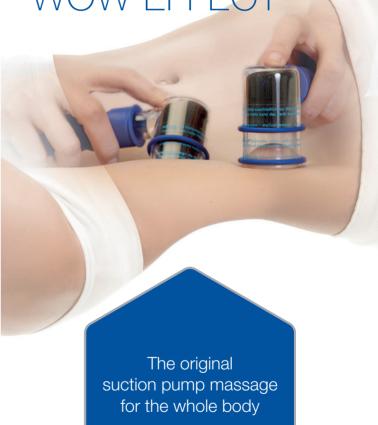

NATURAL
PROCEDURE
WITH
WOW EFFECT

## THE TREATMENT THAT GETS "UNDER THE SKIN"

The original suction pump massage is our further development of a traditional, natural and worldwide recognized procedure. The targeted negative pressure of the SPM also reaches deeper layers of the skin and aims at the circulation in blood vessels and lymph. From now on your beautician doesn't only work on, but with your skin. With its gently controllable power and the versatile SPM suction gun set you can enjoy applications from "fine" around the eyes to "large areas" like stomach, legs, and buttocks.