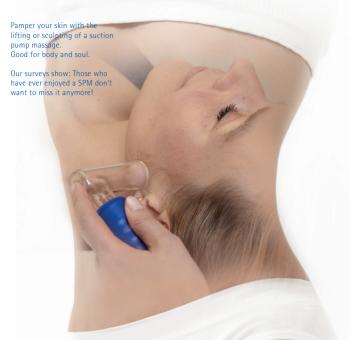

## THE TREATMENT THAT GETS "UNDER THE SKIN"

The original suction pump massage is our further development of a traditional, natural and worldwide recognized procedure. The targeted negative pressure of the SPM also reaches deeper layers of the skin and aims at the circulation in blood vessels and lymph. From now on your beautician doesn't only work on, but with your skin. With its gently controllable power and the versatile SPM suction gun set you can enjoy applications from "fine" around the eyes to "large areas" like stomach, legs, and buttocks.

Promote blood circulation, stimulate skin metabolism, and regenerate the whole structure from deeply within? Support fat burning? Everything is possible. Ask your beautician for a SPM – the new standard – against wrinkles on the face and forehead, on the neck and décolleté. SPM can be used even against lachrymal bags, drooping eyelids,

couperose and acne-like or scarred skin. For breasts and buttocks there are specially shaped suction cups.

Let your beautician show you on your own body what the original suction pump massage can do for you. Convince yourself from the results.