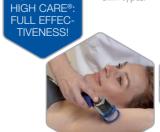

## THE TREATMENT THAT GETS "UNDER THE SKIN"

The original suction pump massage is our further development of a traditional, natural and worldwide recognized procedure. The targeted negative pressure of the SPM also reaches deeper layers of the skin and aims at the circulation in blood vessels and lymph. From now on your beautician doesn't only work on, but with your skin. With its gently controllable power and the versatile SPM suction gun set you can enjoy applications from "fine" around the eyes to "large areas" like stomach, legs, and buttocks.

Promote blood circulation, stimulate skin metabolism, and regenerate the whole structure from deeply within? Support fat burning? Everything is possible. Ask your beautician for a SPM – the new standard – against wrinkles on the face and forehead, on the neck and décolleté. SPM can be used even against lachrymal bags, drooping eyelids,

couperose and acne-like or scarred skin. For breasts and buttocks there are specially shaped suction cups.

Let your beautician show you on your own body what the original suction pump massage can do for you. Convince yourself from the results.