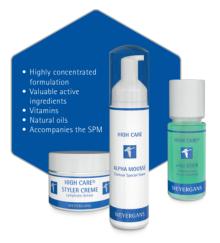

## DIFFERENTIATED CELLULITE TREATMENT (DCT®) WITH HIGH CARE®

HIGH CARE® products can help to alleviate structural cell breakdown, inflammatory reactions and oxidative stress. They are an important element of every DCT®. You can also use them simply and effectively as solitary care products – in your institute or at home.

## SPM AND HIGH CARE® SERIES: EFFECTIVE COMBI-TREATMENT

Whether on the face or on the stomach, legs, and buttocks: Finally, you can experience the good feeling of pampered skin from within again. HIGH CARE © is the pure and highly concentrated combination of hand-picked natural ingredients. Use STYLER CREME, ALPHA MOUSSE and AE STICK as a complementary care in addition to your SPM treatment – to prepare for the application, for use in between or as subsequent care for your skin.